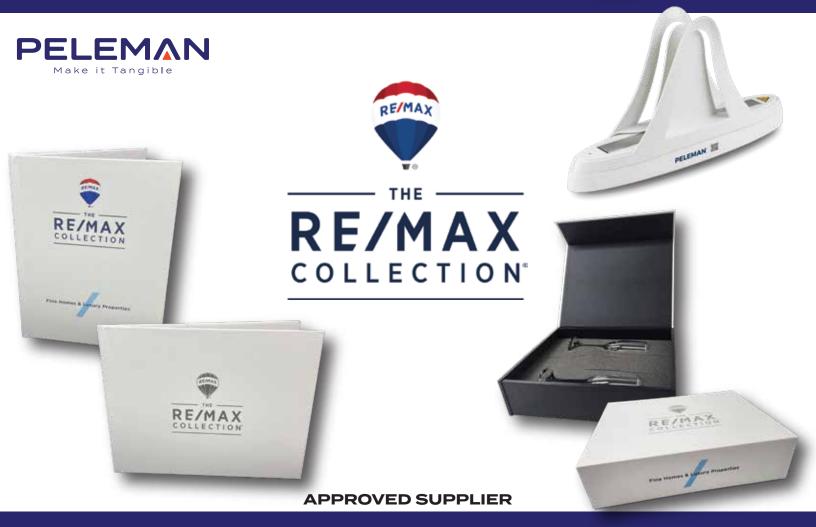

Luxury Listing Box QTY 10 \$160\*

PELEMAN

Make it Tangible

- · Magnetic closure
- Precision cut foam insert for 8.5x11 Layflat Hardcovers

## \*LUXURY FORUM SPECIAL RATE

Luxury Champagne Box QTY 10 \$350

- · Magnetic closure
- Precision cut foam insert for champagne glasses and bottle
- · Includes two glasses per box

## Luxury Closing Box QTY 10 \$550

- · Magnetic closure
- · Precision cut foam insert for (and includes):
  - · (3) Natural Bamboo Acrylic Panels
  - · (2) Natral Bamboo Holders
  - (2) 4x6 Personalization Frames

## Luxury Layflat Listing Hardcover QTY 30 \$563

- · Choice of (30) 8.5x11 portrait or landscape
- Perfect for:
  - Listing Presentations
  - Closing Information
  - Meeting Documents
  - Etc.